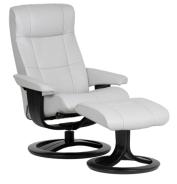

# Sit down, kick back and enjoy comfort seating at its best!

The unique comfort features of our recliners are hidden under the surface. Our recliners are made with high density Cold-Cure Molded Foam Cushioning. This unique space-age technology ensures comfort, body correct support as well as durability.

#### Reclining

Our patented reclining glide system providing a smooth and adaptive recline. It is effortless and reclines easily by applying your body weight. Use the knob to adjust the reclining tension to suit your body. The chair provides lay-flat recline position like no other in the industry.

#### **Adaptive footstool**

Practical and very comfortable foot and leg support. The H2 Seating footstools have a built-in function that automatically follows the movement of your legs when reclining, securing the most optimal leg support possible.

#### **Swivel**

With a smooth 360° swivel you can easily rotate the chair in either direction while seated.

The gracefully curved laminated bent wood design provides unsurpassed stability and durability.