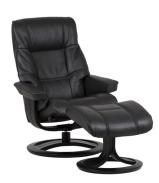

### Choose your recliner and book time for less stress!

METZO 211/411/611

MONZA 212/412/612

PRINCE 215/415/615

BRAVO 231/431/631

MADISON 232/432/632

VISION 233/433/633

ATLANTA 235/435/635

#### Different bases

We offer four different base options. Wood base 55 is available in different wood finishes.

Steel black base 44

Wood base 55

OXFORD 210/410

ROME 215/415

PARIS 233/433

DUBLIN 260/460