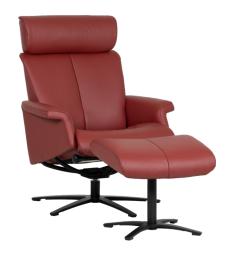

#### Reclining

Our patented reclining glide system providing a smooth and adaptive recline. It is effortless and reclines easily by applying your body weight. Use the knob to adjust the reclining tension to suit your body. The chair provides lay-flat recline position like no other in the industry.

#### **Adaptive footstool**

Practical and very comfortable foot and leg support. The H2 Seating footstools have a built-in function that automatically follows the movement of your legs when reclining, securing the most optimal leg support possible.

#### **Swivel**

With a smooth 360° swivel you can easily rotate the chair in either direction while seated.

The gracefully curved laminated bent wood design provides unsurpassed stability and durability.

#### Different bases

We offer four different base options. Wood base 55 is available in different wood finishes.

Steel black base 44

Wood base 55

OXFORD 210/410

ROME 215/415

PARIS 233/433

DUBLIN 260/460