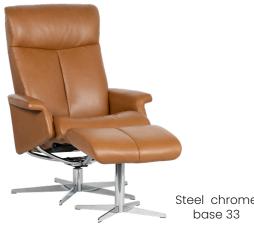

#### Different bases

We offer four different base options. Wood base 55 is available in different wood finishes.

Steel black base 44

Wood base 55

OXFORD 210/410

ROME 215/415

PARIS 233/433

DUBLIN 260/460