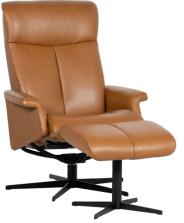

# Sit down, kick back and enjoy comfort seating at its best!

The unique comfort features of our recliners are hidden under the surface. Our recliners are made with high density Cold-Cure Molded Foam Cushioning. This unique space-age technology ensures comfort, body correct support as well as durability.

#### Reclining

Our patented reclining glide system providing a smooth and adaptive recline. It is effortless and reclines easily by applying your body weight. Use the knob to adjust the reclining tension to suit your body. The chair provides lay-flat recline position like no other in the industry.

#### **Adaptive footstool**

Practical and very comfortable foot and leg support. The H2 Seating footstools have a built-in function that automatically follows the movement of your legs when reclining, securing the most optimal leg support possible.