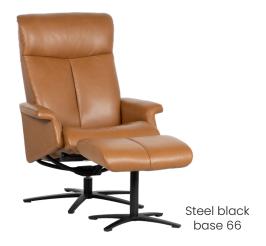

#### Different bases

We offer four different base options. Wood base 55 is available in different wood finishes.

Steel black base 44

Wood base 55

OXFORD 210/410

ROME 215/415

PARIS 233/433

DUBLIN 260/460