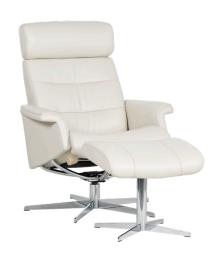

#### Different bases

We offer four different base options. Wood base 55 is available in different wood finishes.

Steel black base 44

Wood base 55

OXFORD 210/410

ROME 215/415

PARIS 233/433

DUBLIN 260/460

RIGA 263/463

STOCKHOLM 270/470

STERLING 271/471

STERLING 271L/471L

DUBLIN 260L/460L