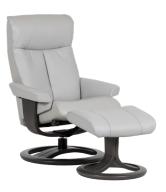

#### Sizes for perfect fit

Comfort seating is all about finding the optimal size and design. NORSIT® recliners are avialable in different sizes, designs and seat heights for perfect fit, regardless of body shape and size.

#### **Swivel**

With a smooth 360° swivel you can easily rotate the chair in either direction while seated.

The gracefully curved laminated bent wood design provides unsurpassed stability and durability.

#### Wood finishes / colors

Black

Wenge

Grey

Walnut Oak

W908 White Oak