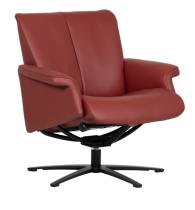

#### **Dynamic lumbar** support

Anatomically correct shaped interior steel frame with high carbon sinuous springs and a built-in dynamic lumbar support system ensure optimal lower back support regardless of reclining position.

#### **Swivel**

With a smooth 360° swivel you can easily rotate the chair in either direction while seated.

The gracefully curved laminated bent wood design provides unsurpassed stability and durability.