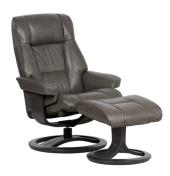

### Choose your recliner and book time for less stress!

METZO 211/411/611

MONZA 212/412/612

PRINCE 215/415/615

BRAVO 231/431/631

MADISON 232/432/632

VISION 233/433/633

ATLANTA 235/435/635

#### Different bases

We offer four different base options. Wood base 55 is available in different wood finishes.

Steel black base 44

Wood base 55

OXFORD 210/410

ROME 215/415

PARIS 233/433

DUBLIN 260/460