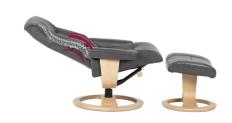

#### Reclining

Our patented reclining glide system providing a smooth and adaptive recline. It is effortless and reclines easily by applying your body weight. Use the knob to adjust the reclining tension to suit your body. The chair provides lay-flat recline position like no other in the industry.

#### **Adaptive footstool**

Practical and very comfortable foot and leg support. The H2 Seating footstools have a built-in function that automatically follows the movement of your legs when reclining, securing the most optimal leg support possible.