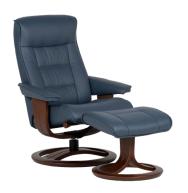

#### Sizes for perfect fit

Comfort seating is all about finding the optimal size and design. NORSIT® recliners are avialable in different sizes, designs and seat heights for perfect fit, regardless of body shape and size.

#### **Swivel**

With a smooth 360° swivel you can easily rotate the chair in either direction while seated.

The gracefully curved laminated bent wood design provides unsurpassed stability and durability.

#### Wood finishes / colors

Black

Wenge

Grey

Walnut Oak

W908 White Oak