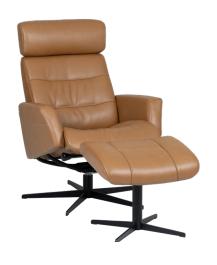

#### Different bases

We offer four different base options. Wood base 55 is available in different wood finishes.

Steel black base 44

Wood base 55

OXFORD 210/410

ROME 215/415

PARIS 233/433

DUBLIN 260/460

RIGA 263/463

STOCKHOLM 270/470

STERLING 271/471

STERLING 271L/471L

DUBLIN 260L/460L