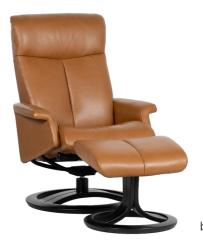

#### **Swivel**

With a smooth 360° swivel you can easily rotate the chair in either direction while seated.

The gracefully curved laminated bent wood design provides unsurpassed stability and durability.