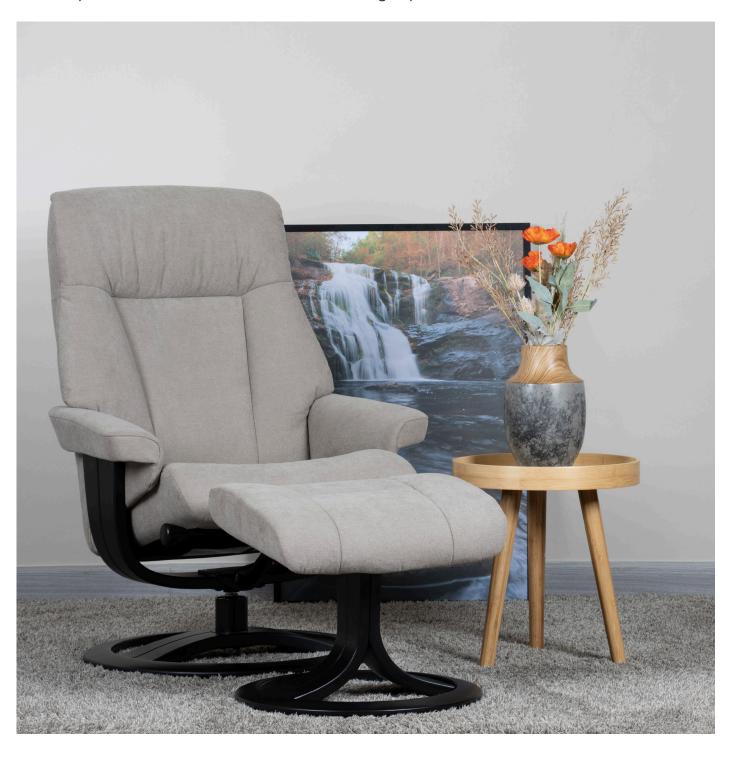

## Recline and Relax with the best! Stylish comfort seat awaits.

Norwegian recliner designs are defined by its combination of functionality, comfort and quality. Our products are inspired by Norwegian nature and heritage, and built on know-how and experience that has taken decades to perfect.

Slim silhouettes and streamlined designs can be surprisingly comfortable, especially if they are built with cold cure molded foam and contains the array of comfort functions that is built into our **FURN**SI™ recliners.

Sleek and simple. Bold and bright. Unique and interesting. Who says crisp, clean and streamlined design can't be comfortable? You know **FURN**SI™ is the right recliner the minute you sit down.