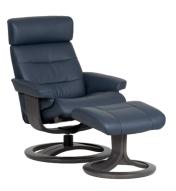

### Choose your recliner and book time for less stress!

METZO 211/411/611

MONZA 212/412/612

PRINCE 215/415/615

BRAVO 231/431/631

MADISON 232/432/632

VISION 233/433/633

ATLANTA 235/435/635

#### Different bases

We offer four different base options. Wood base 55 is available in different wood finishes.

Steel black base 44

Wood base 55

OXFORD 210/410

ROME 215/415

PARIS 233/433

DUBLIN 260/460