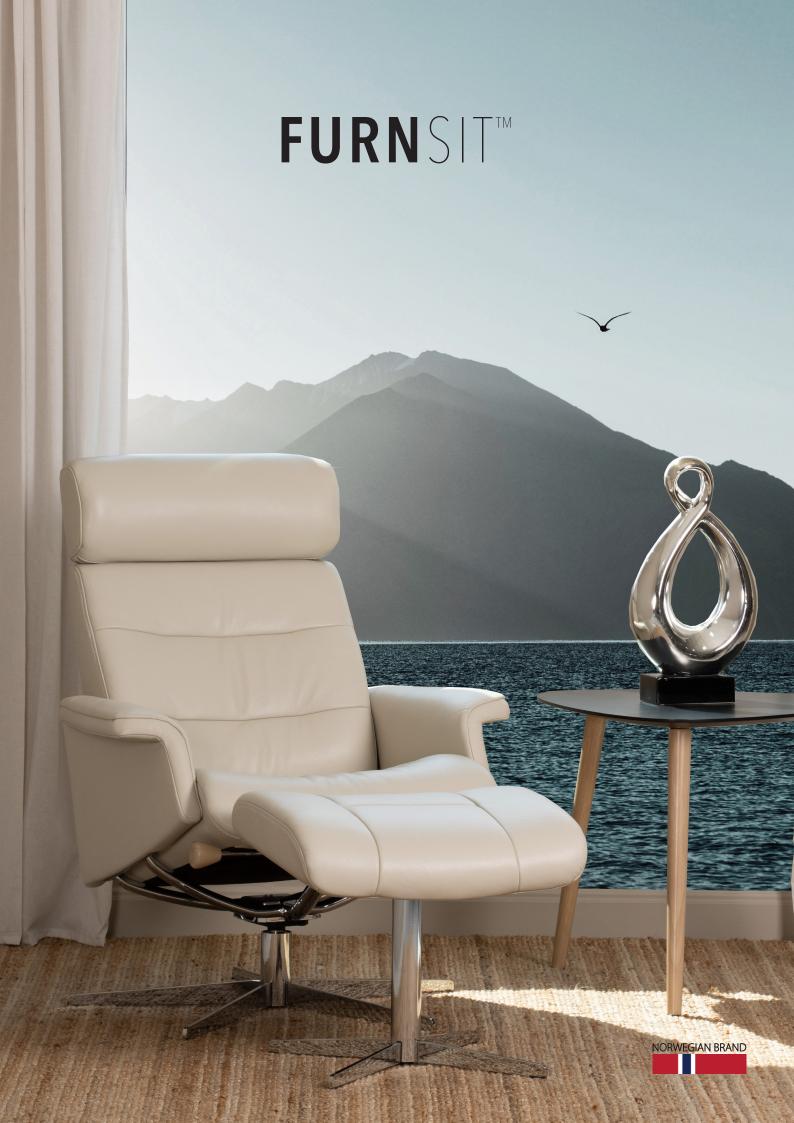

## Recline and Relax with the best! Stylish comfort seat awaits.

Norwegian recliner designs are defined by its combination of functionality, comfort and quality. Our products are inspired by Norwegian nature and heritage, and built on know-how and experience that has taken decades to perfect.

Slim silhouettes and streamlined designs can be surprisingly comfortable, especially if they are built with cold cure molded foam and contains the array of comfort functions that is built into our **FURN**SI™ recliners.

Sleek and simple. Bold and bright. Unique and interesting. Who says crisp, clean and streamlined design can't be comfortable? You know **FURN**SI™ is the right recliner the minute you sit down.