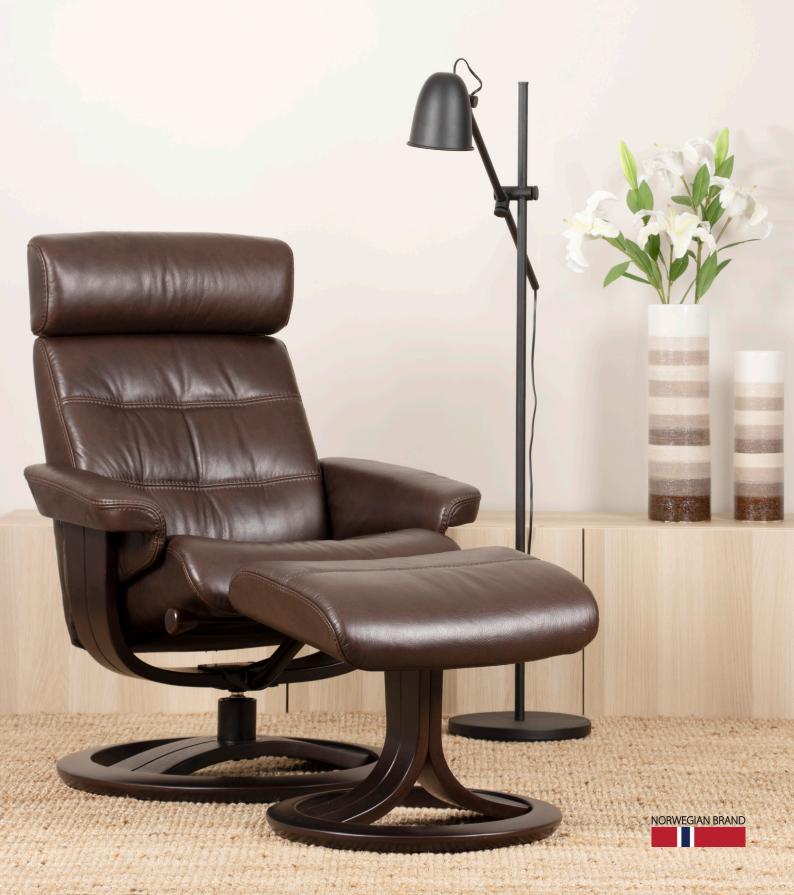

# Sit down, kick back and enjoy comfort seating at its best!

The unique comfort features of our recliners are hidden under the surface. Our recliners are made with high density Cold-Cure Molded Foam Cushioning. This unique space-age technology ensures comfort, body correct support as well as durability.

#### Reclining

Our patented reclining glide system providing a smooth and adaptive recline. It is effortless and reclines easily by applying your body weight. Use the knob to adjust the reclining tension to suit your body. The chair provides lay-flat recline position like no other in the industry.

#### **Adaptive footstool**

Practical and very comfortable foot and leg support. The H2 Seating footstools have a built-in function that automatically follows the movement of your legs when reclining, securing the most optimal leg support possible.

#### **Swivel**

With a smooth 360° swivel you can easily rotate the chair in either direction while seated.

The gracefully curved laminated bent wood design provides unsurpassed stability and durability.