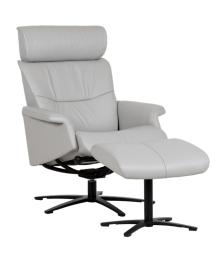

#### Reclining

Our patented reclining glide system providing a smooth and adaptive recline. It is effortless and reclines easily by applying your body weight. Use the knob to adjust the reclining tension to suit your body. The chair provides lay-flat recline position like no other in the industry.

#### **Adaptive footstool**

Practical and very comfortable foot and leg support. The H2 Seating footstools have a built-in function that automatically follows the movement of your legs when reclining, securing the most optimal leg support possible.

#### **Swivel**

With a smooth 360° swivel you can easily rotate the chair in either direction while seated.

The gracefully curved laminated bent wood design provides unsurpassed stability and durability.

#### Different bases

We offer four different base options. Wood base 55 is available in different wood finishes.

Steel black base 44

Wood base 55

OXFORD 210/410

ROME 215/415

PARIS 233/433

DUBLIN 260/460