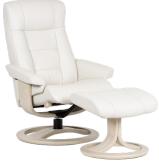

#### Sizes for perfect fit

Comfort seating is all about finding the optimal size and design. NORSIT® recliners are avialable in different sizes, designs and seat heights for perfect fit, regardless of body shape and size.

#### **Swivel**

With a smooth 360° swivel you can easily rotate the chair in either direction while seated.

The gracefully curved laminated bent wood design provides unsurpassed stability and durability.

#### Wood finishes / colors

Black

Wenge

Grey

Walnut Oak

W908 White Oak