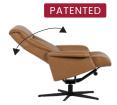

#### Reclining

Our patented reclining glide system providing a smooth and adaptive recline. It is effortless and reclines easily by applying your body weight. Use the knob to adjust the reclining tension to suit your body. The chair provides lay-flat recline position like no other in the industry.