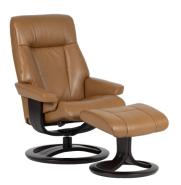

### Choose your recliner and book time for less stress!

METZO 211/411/611

MONZA 212/412/612

PRINCE 215/415/615

BRAVO 231/431/631

MADISON 232/432/632

VISION 233/433/633

ATLANTA 235/435/635

#### Different bases

We offer four different base options. Wood base 55 is available in different wood finishes.

Steel black base 44

Wood base 55

OXFORD 210/410

ROME 215/415

PARIS 233/433

DUBLIN 260/460