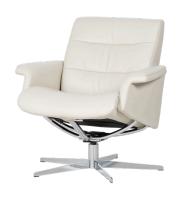

#### **Swivel**

With a smooth 360° swivel you can easily rotate the chair in either direction while seated.

The gracefully curved laminated bent wood design provides unsurpassed stability and durability.

#### Different bases

We offer four different base options. Wood base 55 is available in different wood finishes.

Steel black base 44

Wood base 55

OXFORD 210/410

ROME 215/415

PARIS 233/433

DUBLIN 260/460