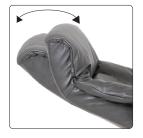

#### **Head and neck** support

The easily adjustable headrest function, with an infinite number of comfort positions, provides ultimate support for your neck while reading, watching television or resting. Some models are also equipped with Telescopic function making it possible to move the headrest up and down.