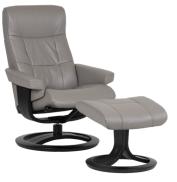

# Sit down, kick back and enjoy comfort seating at its best!

The unique comfort features of our recliners are hidden under the surface. Our recliners are made with high density Cold-Cure Molded Foam Cushioning. This unique space-age technology ensures comfort, body correct support as well as durability.

#### Reclining

Our patented reclining glide system providing a smooth and adaptive recline. It is effortless and reclines easily by applying your body weight. Use the knob to adjust the reclining tension to suit your body. The chair provides lay-flat recline position like no other in the industry.

#### **Adaptive footstool**

Practical and very comfortable foot and leg support. The H2 Seating footstools have a built-in function that automatically follows the movement of your legs when reclining, securing the most optimal leg support possible.

#### **Swivel**

With a smooth 360° swivel you can easily rotate the chair in either direction while seated.

The gracefully curved laminated bent wood design provides unsurpassed stability and durability.