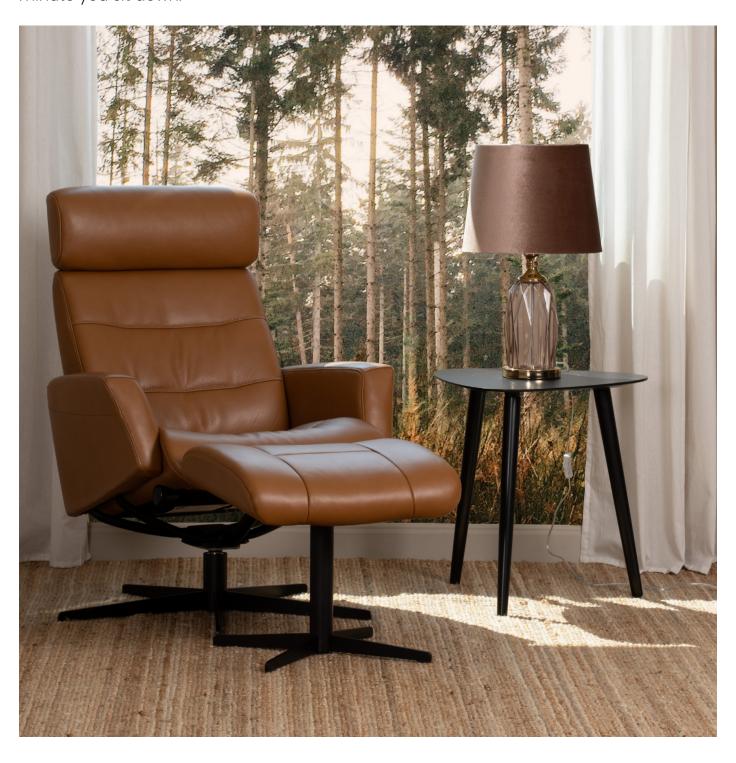

Slim silhouettes and streamlined designs can be surprisingly comfortable, especially if they are built with cold cure molded foam and contains the array of comfort functions that is built into our **FURN**SI™ recliners.

Sleek and simple. Bold and bright. Unique and interesting. Who says crisp, clean and streamlined design can't be comfortable? You know **FURN**SI™ is the right recliner the minute you sit down.