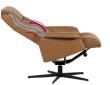

#### **Dynamic lumbar** support

Anatomically correct shaped interior steel frame with high carbon sinuous springs and a built-in dynamic lumbar support system ensure optimal lower back support regardless of reclining position.