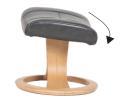

#### **Swivel**

With a smooth 360° swivel you can easily rotate the chair in either direction while seated.

The gracefully curved laminated bent wood design provides unsurpassed stability and durability.