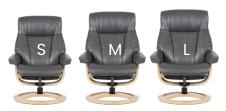

#### Sizes for perfect fit

Comfort seating is all about finding the optimal size and design. NORSIT® recliners are avialable in different sizes, designs and seat heights for perfect fit, regardless of body shape and size.

In addition we offer an option to lower(2cm/0,8inch) or increase the seat height(2cm/0,8inch) across all sizes. This is donewith a cylinder swivel mechanism of different heights.