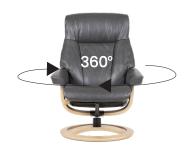

#### **Swivel**

With a smooth 360° swivel you can easily rotate the chair in either direction while seated.

The gracefully curved laminated bent wood design provides unsurpassed stability and durability.