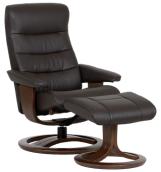

#### Sizes for perfect fit

Comfort seating is all about finding the optimal size and design. NORSIT® recliners are avialable in different sizes, designs and seat heights for perfect fit, regardless of body shape and size.

#### **Swivel**

With a smooth 360° swivel you can easily rotate the chair in either direction while seated.

The gracefully curved laminated bent wood design provides unsurpassed stability and durability.

#### Wood finishes / colors

Black

Wenge

Grey

Walnut Oak

W908 White Oak