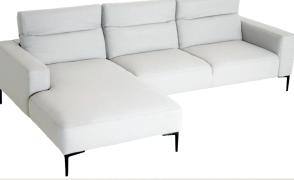

## **ADJUSTABLE BACK**

Copenhagen is outfitted with a ratchet headrest mechanism that enhances to comfort and adds a playful visual appearance.

**SKAGEN** comes with wood legs and a soft edge arm.

**COPENHAGEN** comes with black steel legs and a track arm.