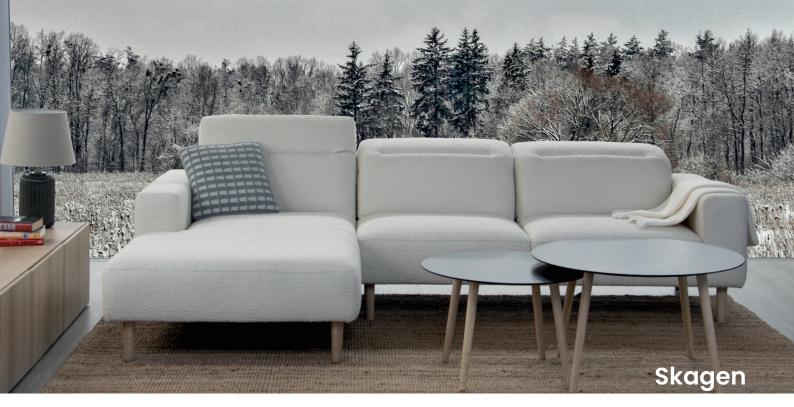

## **ADJUSTABLE BACK**

Copenhagen is outfitted with a ratchet headrest mechanism that enhances to comfort and adds a playful visual appearance.

**SKAGEN** comes with wood legs and a soft edge arm.

**COPENHAGEN** comes with black steel legs and a track arm.

## Scandinavian look.

The sofa is usually the focal point in the living room. Copenhagen and Skagen with its crisp, clean looks can float anywhere.