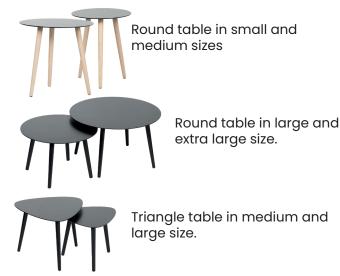

## TABLES

**Round table** 

Our tables are made with HPL (High Pressure Laminated), known for its durability and resistance to scratches, stains, and heat. Available with black and white table tops and solid wood legs in one of our six wood colors.

We offer different sizes, shapes, and heights. Great choices for those looking for durable and low maintenance tables that can withstand daily use and look great for years to come.

4 different sizes: Ø45/17,7 Ø55/21,6 Ø65/25,6 and Ø80/31,5

3 different heights H42/16,5 H47/18,5 and H52/20,5

 Triangle table

 2 different sizes: TT50/19,7 and TT60/23,6

 3 different heights H42/16,5

 H47/18,5

 and H52/20,5

H2 NORWAY AS Breivika Industriveg 63 N-6018 Ålesund Norway