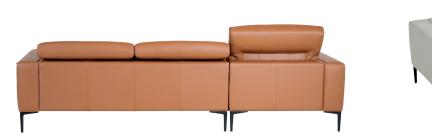

## **ADJUSTABLE BACK**

Copenhagen is outfitted with a ratchet headrest mechanism that enhances to comfort and adds a playful visual appearance.

**SKAGEN** comes with wood legs and a soft edge arm.

**COPENHAGEN** comes with black steel legs and a track arm.