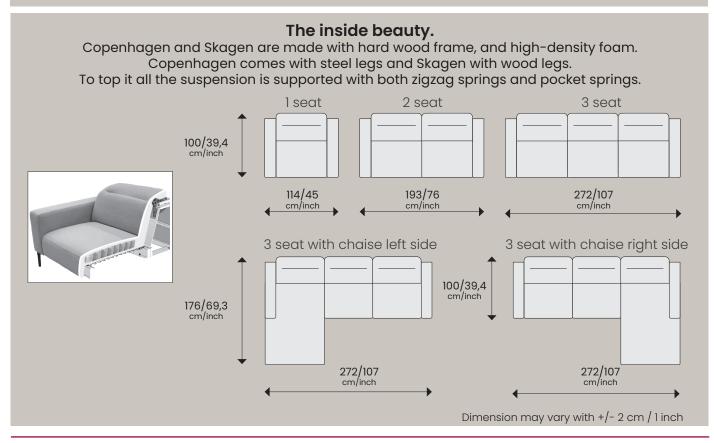

## **ADJUSTABLE BACK**

Copenhagen is outfitted with a ratchet headrest mechanism that enhances to comfort and adds a playful visual appearance.

**SKAGEN** comes with wood legs and a soft edge arm.

**COPENHAGEN** comes with black steel legs and a track arm.

## Scandinavian look.

The sofa is usually the focal point in the living room. Copenhagen and Skagen with its crisp, clean looks can float anywhere.