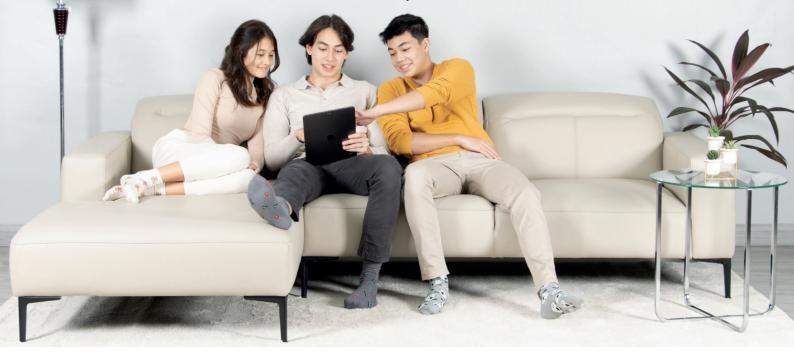

SOFA AND SECTIONALS

Update Your Style. Freshen your family focal point or favorite nap spot with a sofa you will love and style that lasts.

## Scandinavian look.

The sofa is usually the focal point in the living room. Copenhagen and Skagen with its crisp, clean looks can float anywhere.