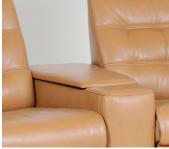

## Adjustable friction headrest system

An infinite range of support positions.

Our adjustable headrest provides ultimate support for your neck while reading, watching television or resting.

Stainless cupholders, storage consoles and USB/USB-c charging provides added comfort and convenience.