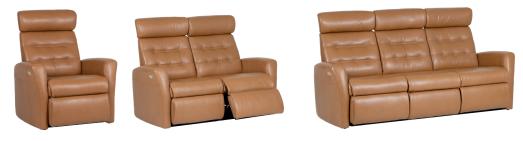

Our Modular Motion Seating program is versatile and include sofa, loveseat, chair and home theater seating combinations. They are all made with Cold Cured Molded Foam. This makes a world of difference, so please sit down, and experience the ultimate comfort seating.

1 seat 2 seat 3 seat