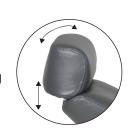

## Adjustable friction headrest system

An infinite range of support positions.

Our adjustable headrest provides ultimate support for your neck while reading, watching television or resting.

Stainless cupholders, storage consoles and USB/USB-c charging provides added comfort and convenience.