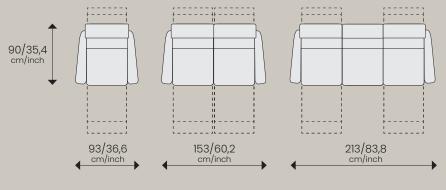

1 seat 2 seat 3 seat

## **CONFIGURATIONS**

Seat depth: 54/21,3 Seat width: 60/23,6

Seat + chaise depth: 107/42,1 Total height: 106-117/41,7-46,1 Wall clearance: 13/5

Dimension may vary with +/- 2 cm / 1 inch

198/78 cm/inch

324/127,6