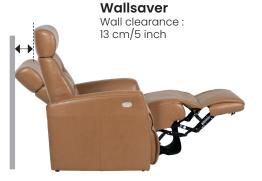

## **CONFIGURATIONS**

Seat depth: 54/21,3 Seat width: 60/23,6

Seat + chaise depth: 107/42,1 Total height: 106-117/41,7-46,1 Wall clearance: 13/5

Dimension may vary with +/- 2 cm / 1 inch

198/78 cm/inch

324/127,6