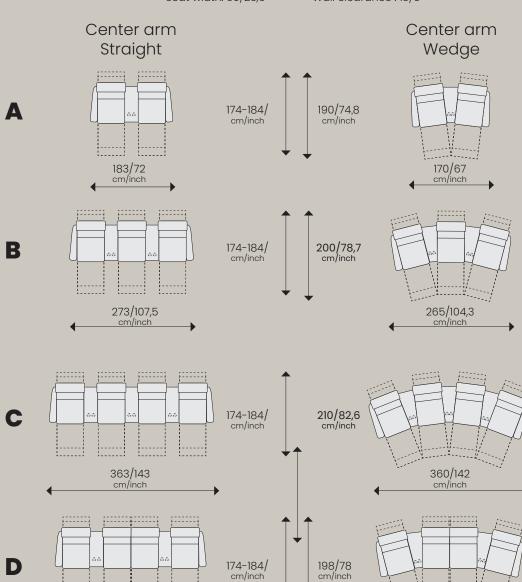

## Theater seating thant can be configured to fit any room size.

King Home Theater AW Noble N504 Saddle

Dovre Home Theater AW Grace G412 Ash

King Home Theater BW Noble N501 Raven

Our Modular Motion program is space efficient and well known for their smart functions, outstanding quality, renowned comfort and Scandinavian look. Who says crisp, clean and streamlined can't be comfortable?

## **CONFIGURATIONS**

Seat depth: 54/21,3 Seat width: 60/23,6

Seat + chaise depth: 107/42,1 Total height: 106-117/41,7-46,1 Wall clearance: 13/5

Dimension may vary with +/- 2 cm / 1 inch

198/78 cm/inch

324/127,6

cm/inch

333/131

cm/inch