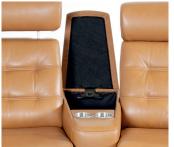

## Adjustable friction headrest system

An infinite range of support positions.

Our adjustable headrest provides ultimate support for your neck while reading, watching television or resting.

Stainless cupholders, storage consoles and USB/USB-c charging provides added comfort and convenience.