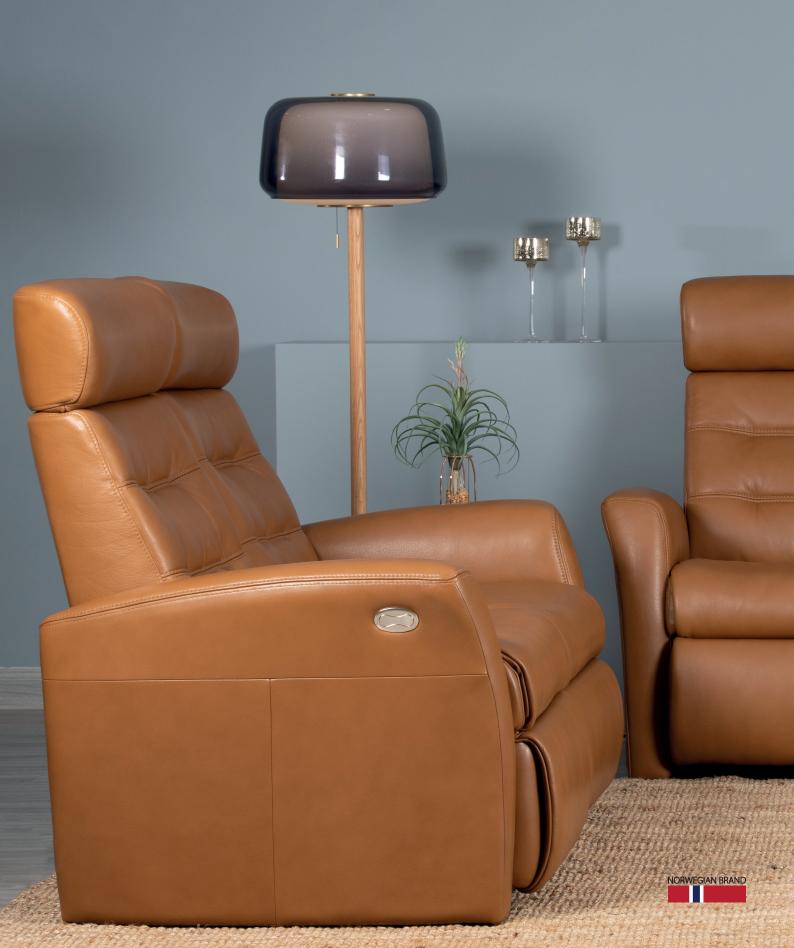

## Adjustable friction headrest system

An infinite range of support positions.

Our adjustable headrest provides ultimate support for your neck while reading, watching television or resting.

Stainless cupholders, storage consoles and USB/USB-c charging provides added comfort and convenience.

## Theater seating thant can be configured to fit any room size.

King Home Theater AW Noble N504 Saddle

Dovre Home Theater AW Grace G412 Ash

King Home Theater BW Noble N501 Raven

Our Modular Motion program is space efficient and well known for their smart functions, outstanding quality, renowned comfort and Scandinavian look. Who says crisp, clean and streamlined can't be comfortable?