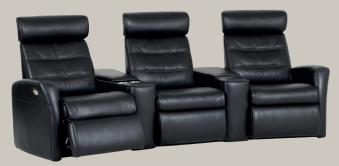

## Theater seating thant can be configured to fit any room size.

King Home Theater AW Noble N504 Saddle

Dovre Home Theater AW Grace G412 Ash

King Home Theater BW Noble N501 Raven

Our Modular Motion program is space efficient and well known for their smart functions, outstanding quality, renowned comfort and Scandinavian look. Who says crisp, clean and streamlined can't be comfortable?