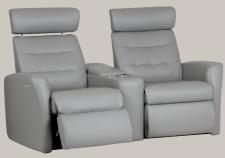

## Adjustable friction headrest system

An infinite range of support positions.

Our adjustable headrest provides ultimate support for your neck while reading, watching television or resting.

Stainless cupholders, storage consoles and USB/USB-c charging provides added comfort and convenience.

## Theater seating thant can be configured to fit any room size.

King Home Theater AW Noble N504 Saddle

Dovre Home Theater AW Grace G412 Ash

King Home Theater BW Noble N501 Raven

Our Modular Motion program is space efficient and well known for their smart functions, outstanding quality, renowned comfort and Scandinavian look. Who says crisp, clean and streamlined can't be comfortable?