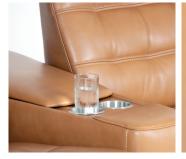

## Adjustable friction headrest system

An infinite range of support positions.

Our adjustable headrest provides ultimate support for your neck while reading, watching television or resting.

Stainless cupholders, storage consoles and USB/USB-c charging provides added comfort and convenience.