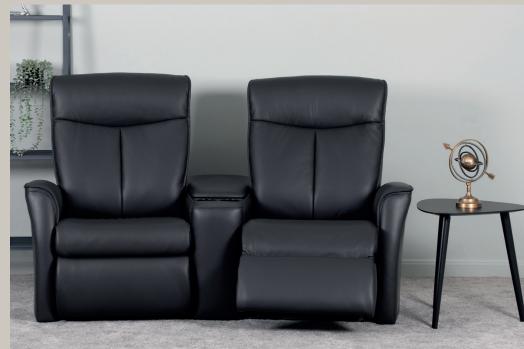

## Adjustable friction headrest system

An infinite range of support positions.

Our adjustable headrest provides ultimate support for your neck while reading, watching television or resting.

Stainless cupholders, storage consoles and USB/USB-c charging provides added comfort and convenience.