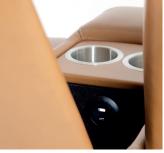

## Adjustable friction headrest system

An infinite range of support positions.

Our adjustable headrest provides ultimate support for your neck while reading, watching television or resting.

Stainless cupholders, storage consoles and USB/USB-c charging provides added comfort and convenience.